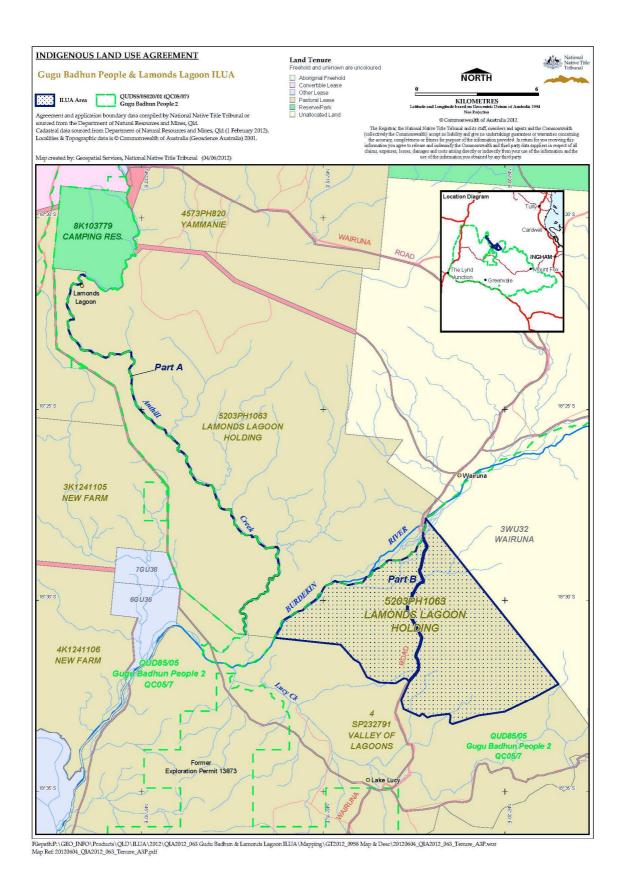

### A. External boundary description

The agreement area includes all of the land and waters within Lot 5203 on PH1063 (Lamonds Lagoon Pastoral Holding) located within the Native Title Determination Application QUD85/05 Gugu Badhun People 2 (QC05/07) being an area described below:

- Southwest of the northern bank of the Burdekin River; and
- That part between the centreline and eastern bank of Anthill Creek within the external boundaries of Lot 5203 on PH1063.

#### **Data Reference and Source**

- Agreement boundary data compiled by National Native Title Tribunal.
- Rivers/Creeks where available are based on Casement data sourced from Department of Natural Resources
  and Mines, Qld (1 February, 2012) else Topographic vector data is © Commonwealth of Australia
  (Geoscience Australia) 2003.
- Cadastral data sourced from Department of Natural Resources and Mines, Qld (1 February 2012).
- Native Title Determination Application QUD85/05 Gugu Badhun People 2 (QC05/07) as accepted for registration by 22 April 2005.

## B. Map

QI2012/107 Gugu Badhun People/Lamonds Lagoon ILUA Page 3 of 3